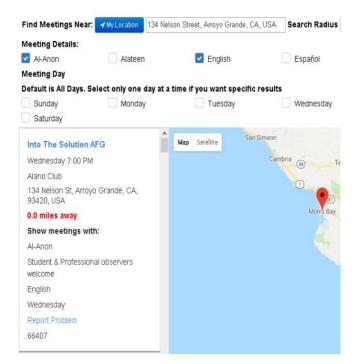

#### #4: Don't know your meeting's WSO ID#?

Our Area team members contacted WSO asking the question: Can we have a way members can look up their meeting's WSO ID#? Within a week, WSO came up with an on-line process to easily look up a meeting's WSO ID number. By asking the question and working together a solution was found.

Directions:

Go to www.alanon.org Scroll down to AL-ANON MEETINGS Click on FIND MEETINGS Click on FIND AN AL-ANON MEETING Enter your meeting's address

Meeting WSO ID# is below meeting details, see example below

NOTE: WSO is adding WSO ID# before the group number.

Love in Service,

Mary M. SCWS Group Records Coordinator