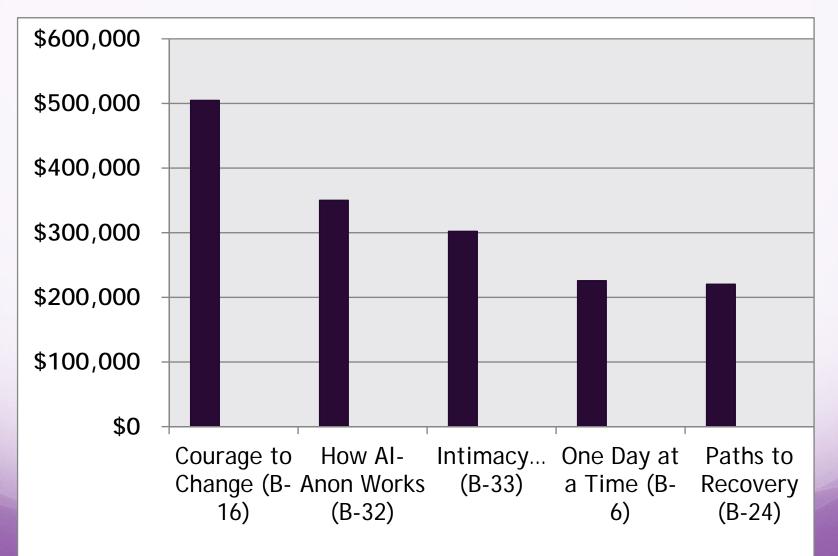

### Literature: Top Selling Books of 2018

19

I had the great pleasure of being appointed to the Literature Committee for this World Service Conference. Tom Coffey is my hero!