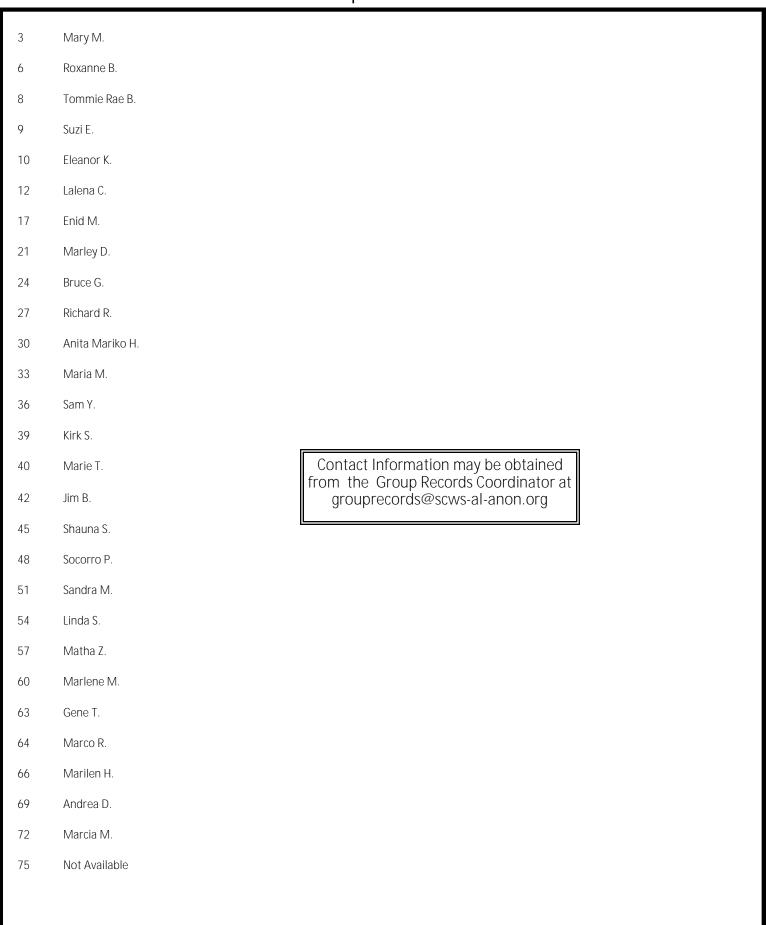

# <u>DISTRICT REPRESENTATIVES REPORTS</u> (Read reports in Bulletin)

D6 Roxanne; D3 Mary M.; D8 Tommie Rae; D12 Lalena; D17 Enid; D10 Eleanor; D21 Marley; D27 Richard. R.; D30 Anita M.; D36 Sam Y.; D33 Maria; ADR 39 Donita; D40 Marie T.; D42 Jim B.; ADR 48 Blanca M.; D57 Martha Z.; D60 Marlene; DR 63 Gene T.; DR64 Marco; DR66 Marilen; DR69 Andrea; DR 72 Marcia; DR 24 Bruce. No verbal report for D9, D45, D51, D54 & D75.