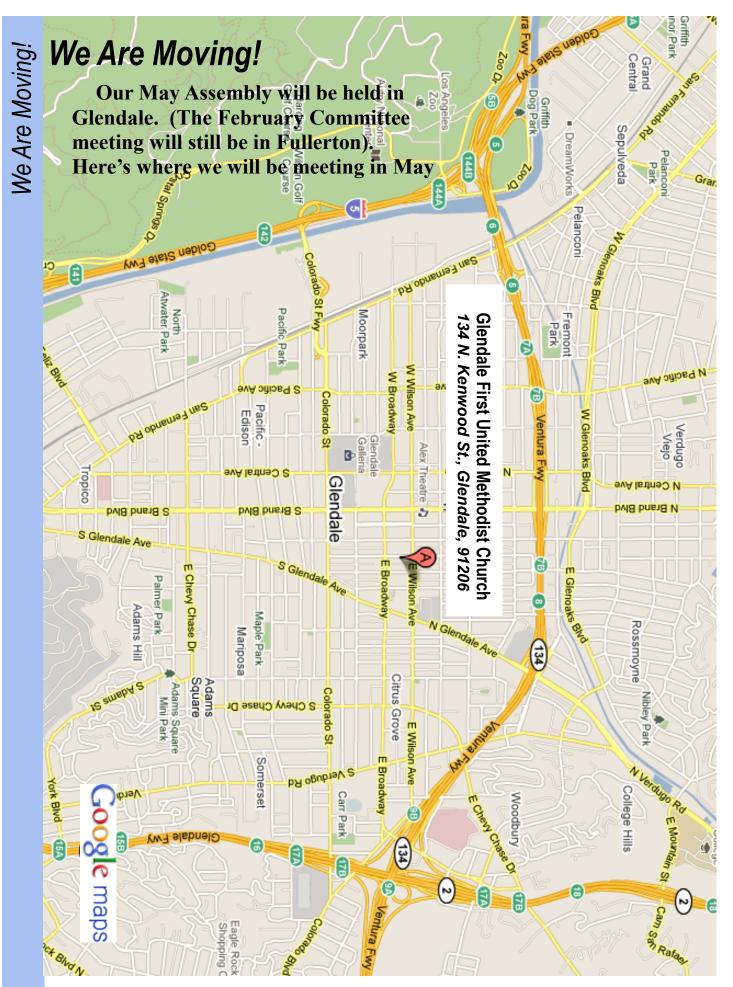

Hospitality for May Assembly Meeting Districts 3, 24, 27, 42, 60 and 64

May 21 - Southern California World Service Area Assembly Meeting 9:00 AM - 4:00 PM **Glendale First United Methodist Church** Moved to Glendale! 134 N. Kenwood St., Glendale, CA

But for now, we have a new location – for May 2011......We will be going to Glendale. We searched and we searched. We based our search on three basic factors: Cost - Growth - Amenities. We needed a site that had state of the art AV and a place for growth. Plus you told us that you wanted something close to Amtrak.

ity  $\sim$  it opened November 2009. I found that they were difficult to reach and unresponsive.

The Glendale location is the same location that is the First Methodist Church of Glendale. It is located at 134 North Kenwood, Glendale, CA 91206. They have a new renovated room, state of the art AV and they want us! The bonus is the rent will be the same as we pay right now! Our rent in Glendale will be \$3000 per year!

I am so pleased that we have been pro-active and found a new location so quickly. We will meet in Glendale at the new facility for the May Assembly!

Our HOT TOPICS for the November 2010 Assembly were exciting and everyone seemed to get much information from them. They were: 1. TEAM Event - How to do a workshop. 2. Creating and Supporting Alateen Meetings in Institutions. 3. What is a healthy meeting? Please check the Bulletin for the outcome and notes from these HOT TOPICs.