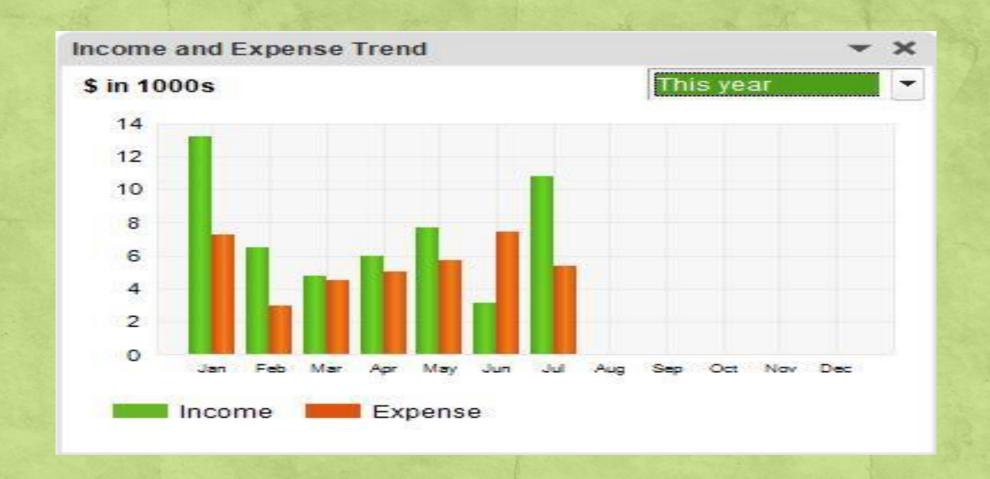

| 8,141.78     | 5,481.01  | 67.32%   |







## Contributions to World Service Organization

"The ultimate authority and responsibility for Al-Anon world services belong to the Al-Anon Groups" Concept One

- One third of disbursements go to WSO.
- Two consecutive years of 20K contribution to WSO
- Goal is to do the same or more for 2017

|        | Panel 52<br>2012-2014 | Panel 55<br>2015 - 2017 |
|--------|-----------------------|-------------------------|
| Year 1 | \$10,000.00           | \$20,000                |
| Year 2 | \$7,500.00            | \$20,000                |
| Year 3 | \$10,000.00           | TBD                     |

# **END OF PRESENTATION**