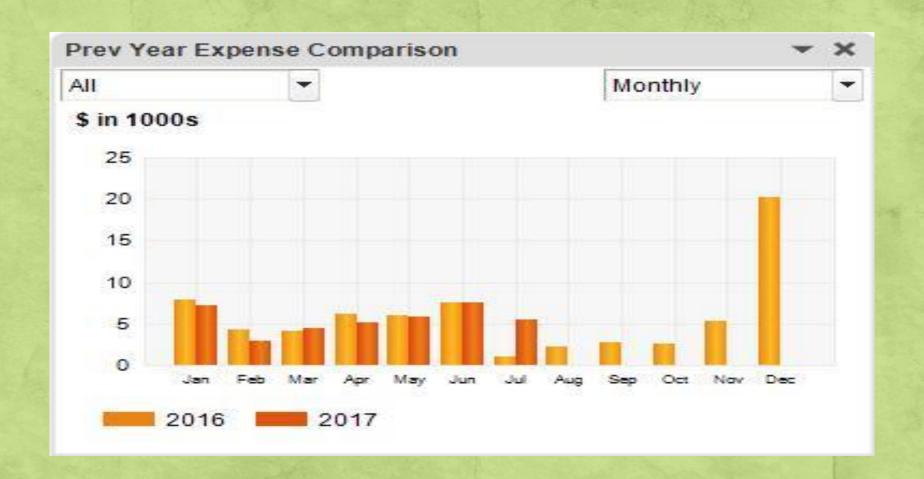

| 8,141.78     | 5,481.01  | 67.32%   |







## Contributions to World Service Organization

"The ultimate authority and responsibility for Al-Anon world services belong to the Al-Anon Groups" Concept One

- One third of disbursements go to WSO.
- Two consecutive years of 20K contribution to WSO
- Goal is to do the same or more for 2017

|        | Panel 52<br>2012-2014 | Panel 55<br>2015 - 2017 |
|--------|-----------------------|-------------------------|
| Year 1 | \$10,000.00           | \$20,000                |
| Year 2 | \$7,500.00            | \$20,000                |
| Year 3 | \$10,000.00           | TBD                     |

# **END OF PRESENTATION**