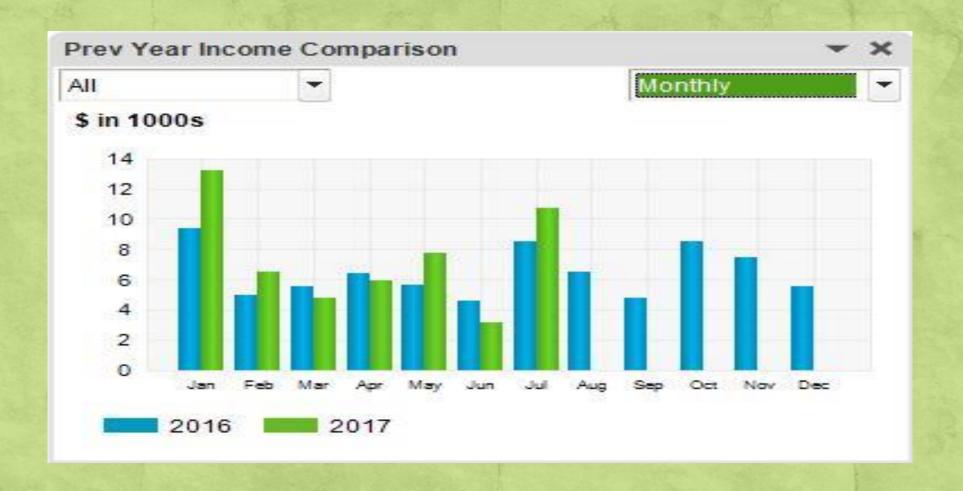

| 8,141.78     | 5,481.01  | 67.32%   |







## Contributions to World Service Organization

"The ultimate authority and responsibility for Al-Anon world services belong to the Al-Anon Groups" Concept One

- One third of disbursements go to WSO.
- Two consecutive years of 20K contribution to WSO
- Goal is to do the same or more for 2017

|        | Panel 52<br>2012-2014 | Panel 55<br>2015 - 2017 |
|--------|-----------------------|-------------------------|
| Year 1 | \$10,000.00           | \$20,000                |
| Year 2 | \$7,500.00            | \$20,000                |
| Year 3 | \$10,000.00           | TBD                     |

# **END OF PRESENTATION**