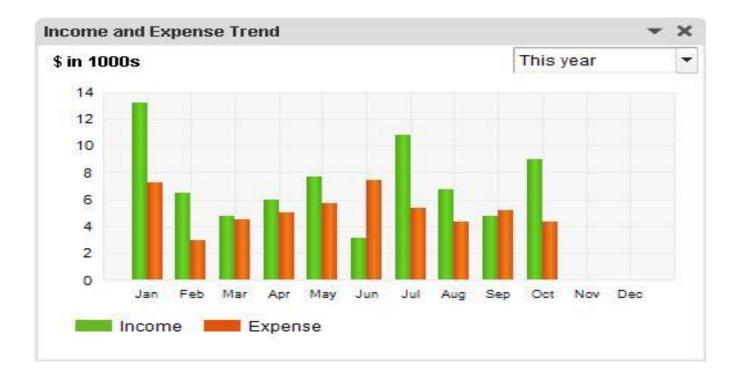

| 0.00      | -67.60    | 67.60     | 100.0%  |
|            | SWRDM Expense                  | 2,203.68  | 1,496.06  | 707.62    | 47.3%   |
|            | Travel                         | 8,368.53  | 4,437.30  | 3,931.23  | 88.6%   |
|            | Voided Check                   | 0.00      | 0.00      | 0.00      | 0.0%    |
| То         | tal Expense                    | 52,156.13 | 44,659.50 | 7,496.63  | 16.79%  |
|            | nary Income                    | 20,287.35 | 20,311.89 | -24.54    | -0.12%  |
| Net Income |                                | 20,287.35 | 20,311.89 | -24.54    | -0.12%  |
|            |                                |           |           |           |         |

Southern California World Service of AFG Inc. Income & Expense Trends for 2017



### Southern California World Service of AFG Inc. Income & Expense Trends for Previous Year(s)