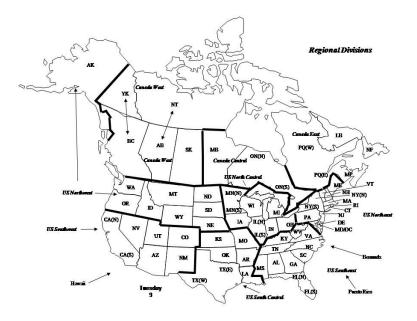

## Area Organization At the World Service Office (WSO) Level

WSO is the "hub" of the Al-Anon Family Groups (AFG) connecting all groups together. WSO is located in Virginia Beach, VA. The United States, Canada & Puerto Rico are divided into "Areas".

Every state is it's own **Area**, with a few states divided into 2 Areas (ex: Calif. North; Calif. South).

California South

California South Area: Southern California World Service (SCWS). Each Area elects a Delegate to represent their Area to the World Service Conference (WSC). Every Area is further divided into Districts.

\*Note: This map hasn't been updated in a long time. The SWCS website (scws-al-anon.org) has specific District information.

PLEASE refer to the World Service Conference Structure chart in the Al-Anon/Alateen Service Manual, 2018-2021, p. 171