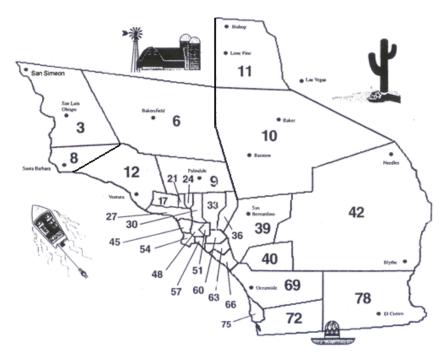

Every state is it's own **Area**, with a few states divided into 2 Areas (ex: Calif. North; Calif. South).

California South

California South Area: Southern California World Service (SCWS). Each Area elects a Delegate to represent their Area to the World Service Conference (WSC). Every Area is further divided into Districts.

\*Note: This map hasn't been updated in a long time. The SWCS website (scws-al-anon.org) has specific District information.

PLEASE refer to the World Service Conference Structure chart in the Al-Anon/Alateen Service Manual, 2018-2021, p. 171