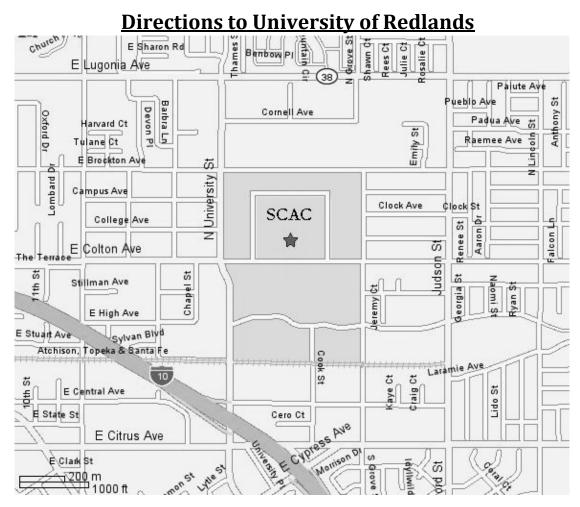

### from Orange County:

Take the CA-91 EAST exit toward RIVERSIDE CA-91 EAST becomes I-215 NORTH - go 5.6 mi Take the I-10 EAST exit toward REDLANDS - go 7.8 mi Take the UNIVERSITY STREET exit Turn left on N UNIVERSITY ST - go 0.5 mi Turn right on E COLTON AVE - go 0.2 mi Turn left on second street – Arrive at SCAC!!!

### from Los Angeles:

Take I-10 EAST toward SAN BERNARDINO Take the UNIVERSITY STREET exit Turn left on N UNIVERSITY ST - go 0.5 mi Turn right on E COLTON AVE - go 0.2 mi Turn left on second street – Arrive at SCAC!!!

### from San Bernardino:

From the I-10 FWY Take the UNIVERSITY STREET exit Go NORTH on N UNIVERSITY ST - go 0.5 mi Turn right on E COLTON AVE - go 0.2 mi Turn left on second street – Arrive at SCAC!!!